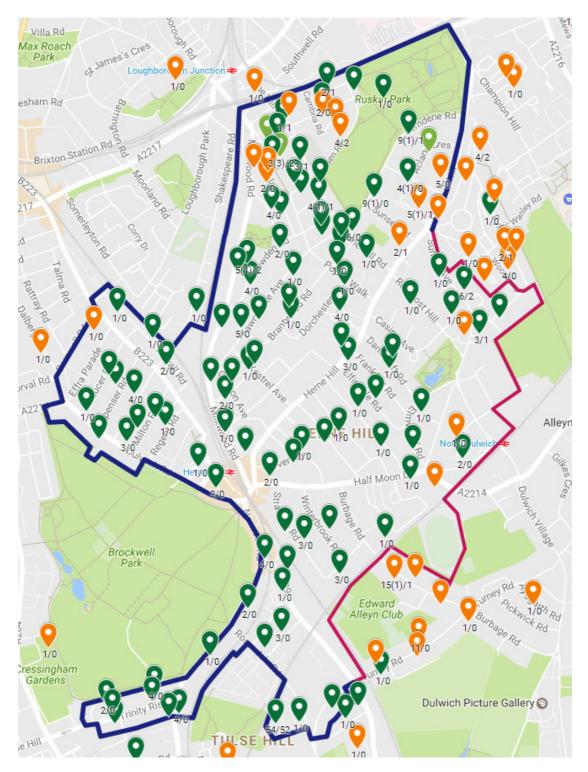

#### Herne Hill Neighbourhood Plan Technical Evidence supporting boundary

As part of evidence gathering for Neighbourhood Planning, surveys were conducted asking where people identify with (see Page 2). Postcode and neighbourhood(s) were recorded. A 'natural neighbourhood' boundary can be perceived from this plotted data on Page 3. The 'neighbourhood' encompasses a majority of survey responses by street that are associated with Herne Hill coupled with use of proximal boundaries which recognise the geography and character of the neighbourhood, such as railway lines, housing estates, roads and parks. [Communicated 23/1/2017 as part of preconsultation work].

#### Evidence mapped by postcode inc. proposed boundary

Green pins denote postcodes where a majority of survey responses identified with Herne Hill, vs somewhere else; Orange pins denote postcodes where a majority of responses identified with somewhere other than Herne Hill.

The above can be accessed as an interactive map at <u>https://www.google.com/maps/d/u/0/viewer?mid=18TCGHURrez-zImf5ggKgIRse\_Ek</u>