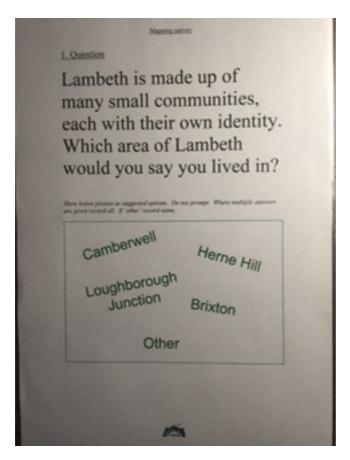

#### Herne Hill Neighbourhood Plan Technical Evidence supporting boundary

As part of evidence gathering for Neighbourhood Planning, surveys were conducted asking where people identify with (see Page 2). Postcode and neighbourhood(s) were recorded. A 'natural neighbourhood' boundary can be perceived from this plotted data on Page 3. The 'neighbourhood' encompasses a majority of survey responses by street that are associated with Herne Hill coupled with use of proximal boundaries which recognise the geography and character of the neighbourhood, such as railway lines, housing estates, roads and parks. [Communicated 23/1/2017 as part of preconsultation work].

#### 1. Question

A laminated questionnaire was used to conduct the door-step survey.

This is an example used along the northern area of the boundary in Lambeth. Suggested names were tailored around the boundary, e.g. in the Southwark area Dulwich would feature alongside Herne Hill and 'other'.

#### 2. Supplementary Question (if possible)

What asset in your area is most important to you? (do not prompt).