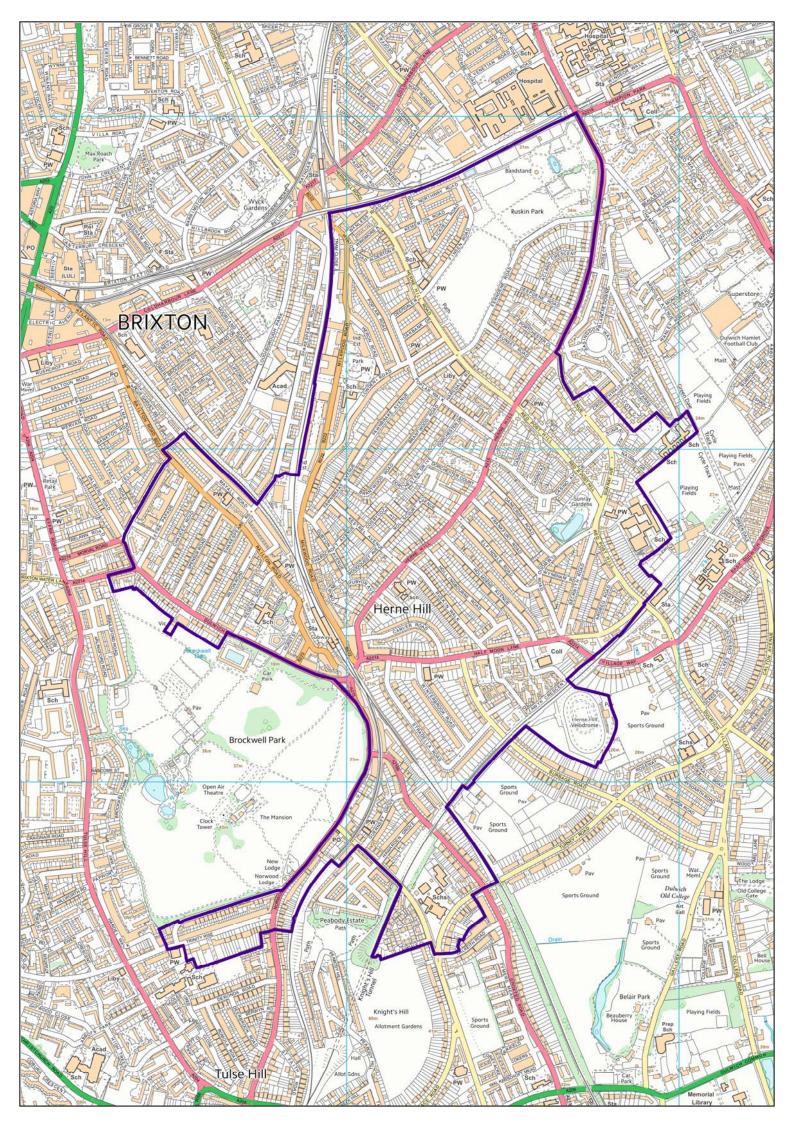

|   |                              | residents' groups in the area. The plan and our proposed boundaries therefore relate closely to        |  |
|---|------------------------------|--------------------------------------------------------------------------------------------------------|--|
|   |                              | some adjacent NP areas, and have been proposed                                                         |  |
|   |                              | as a direct result of extensive consultation over the                                                  |  |
|   |                              | past year. Areas within and to the north and east of                                                   |  |
|   |                              | our proposed area are not currently proposing                                                          |  |
|   |                              | neighbourhood plans but have been involved in                                                          |  |
|   |                              | discussions about boundaries, some inconclusive.                                                       |  |
|   |                              | No Neighbouring Forums have yet to bring forward a                                                     |  |
|   |                              | Plan and therefore policies for consideration.                                                         |  |
| 5 | What is the neighbourhood    | The proposed boundary is shown on map ref                                                              |  |
|   | area to which the            | appendix 1. Starting at the most north easterly point,                                                 |  |
|   | Neighbourhood Plan will      | the junction of Denmark Hill and Champion Park, the                                                    |  |
|   | relate? Map and text please. | boundary, going clockwise, goes up Denmark Hill                                                        |  |
|   |                              | and then turns south east along Sunray Avenue to                                                       |  |
|   |                              | include the Sunray Gardens estate, (the                                                                |  |
|   |                              | conservation area) . It includes Bessemer Grange                                                       |  |
|   |                              | school, Charter school and goes along the back of                                                      |  |
|   |                              | properties in Red Post Hill to N Dulwich station. The                                                  |  |
|   |                              | boundary then goes s-w along the railway, and                                                          |  |
|   |                              | includes the site of the velodrome. The boundary                                                       |  |
|   |                              | then goes south west along Giant Arches Road, until                                                    |  |
|   |                              | the back of houses with Croxted Road, south to the                                                     |  |
|   |                              | junction with Turney Road, south and southwest                                                         |  |
|   |                              | again to include houses in Turney Road opposite<br>Rosendale school. From there across Rosendale       |  |
|   |                              |                                                                                                        |  |
|   |                              | Road to include the Lairdale estate, north west<br>along the railway to turn south west to include the |  |
|   |                              | former milk depot at 279 Rosendale Road. It then                                                       |  |
|   |                              | turns south west along Norwood Road to no 249.                                                         |  |
|   |                              | $\frac{1}{1000}$                                                                                       |  |

|   |                              | Then west to include both sides of Trinity Rise and<br>Brockwell Park Gardens. Then north east all the way<br>along the park boundary to include the first houses<br>in Brixton Water Lane up to the park entrance. Then |  |
|---|------------------------------|--------------------------------------------------------------------------------------------------------------------------------------------------------------------------------------------------------------------------|--|
|   |                              | along a short length of Dalberg Road and down the<br>middle of Barnwell Road to Railton Road, crossing<br>there to include Mayall Road by going along the<br>railway s-e to Shakespeare Road to include the              |  |
|   |                              | depot site, where the boundary turns north along the<br>railway, turning east before Loughborough Junction<br>and not including the railway arches+forecourts,<br>along the railway back to the junction with Denmark    |  |
| 6 | What are the alternative     | Hill.<br>We developed the boundary through an iterative                                                                                                                                                                  |  |
| - | boundaries that you have     | process of local surveys on the ground and via a                                                                                                                                                                         |  |
|   | considered and why did you   | web survey of where people felt they lived, as well                                                                                                                                                                      |  |
|   | chose the boundary proposed? | as through successive meetings and negotiations                                                                                                                                                                          |  |
|   |                              | with a range of local groups and community                                                                                                                                                                               |  |
|   |                              | organisations, council officers, and ward members.                                                                                                                                                                       |  |
|   |                              | Our original boundary included Brockwell Park<br>which is designated Metropolitan Open Land and                                                                                                                          |  |
|   |                              | other areas now felt to be part of Dulwich, and                                                                                                                                                                          |  |
|   |                              | Camberwell. We have adjusted our draft boundary                                                                                                                                                                          |  |
|   |                              | significantly as we have gone along to incorporate                                                                                                                                                                       |  |
|   |                              | many rounds of feedback, and have reached                                                                                                                                                                                |  |
|   |                              | compromises with neighbouring groups that go                                                                                                                                                                             |  |
|   |                              | some way towards meeting both their and our                                                                                                                                                                              |  |
|   |                              | priorities. We recognize that the northern boundary                                                                                                                                                                      |  |
|   |                              | includes a large part of the LJAG master plan area<br>and we felt this is justified for two reasons. Firstly,                                                                                                            |  |
|   |                              | and we release is justified for two reasons. This ly,                                                                                                                                                                    |  |

### 8. AREA OF INTEREST

The area of interest for the Forum is primarily the SE24 postal district but shall also include other adjacent areas considered to be part of Herne Hill but the area of interest shall not necessarily be restricted to these areas, For the purposes of any future neighbourhood plan, this boundary is shown on plan appendix 1. The forum reserves the right to review the boundary of its area of interest from time to time and suggest amendments.